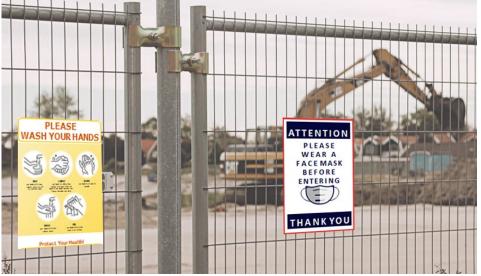

# CONSTRUCTION SITES

American Graphics understands the necessity of tough decals at construction sites. With materials, boots, gravel, and any other substances being in the area, your graphics have to be able to withstand the wear and tear while promoting safety and COVID 19 information.

## Ideal for:

- Jobsites
- Warehouses
- Construction areas
- Remodels

Here Hand

Sanitization Location