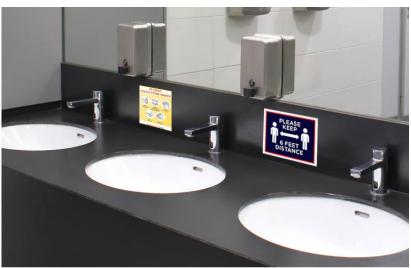

## RESTROOMS & LOCKERROOMS

Locker rooms and Restrooms can have very difficult **"Social Distancing**" expectations while occupied. Our graphics are very durable and can withstand the cleaning and elements that might be associated with these areas.

### Ideal for:

- Restrooms
- · Changing areas
- Locker rooms

Wait Until Area Clear

Wait Here Until Vacant

Wash Your Hands