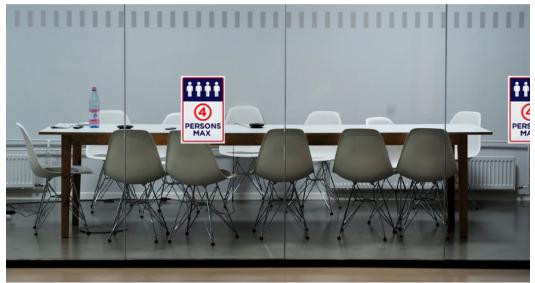

# ELEVATORS, LOBBIES & CONFERENCE ROOMS

Many office buildings will have the most trouble with "Social Distancing." With the elevators, stairwells, conference rooms, and lobbies/common areas will be a challenge to create space for face-to-face interactions. American Graphics has designed floor and wall graphics, elevator graphics, and conference room graphics. Easy to apply and can be moved if necessary. These slip-resistant graphics can go on carpeting, tile, carpeting, windows, metal, and other surfaces your office may have to clearly mark your policy.

## Ideal for tight spaces:

- Elevators
- Stairwells
- Hallways
- Conference rooms

One Way Only Right