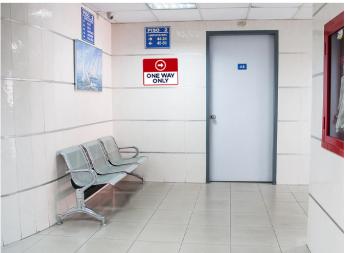

## RESTAURANTS & DINING

One Way Only Left

One Way Only
Up

One Way Only Right

One Way Only Left

One Way Only
Up

One Way Only Right

Social Distancing Footprints

Social Distancing Footprints

Social Distancing Footprints

Social Distancing Footprints

Delivery Area Only

## Ideal for tight spaces:

- Elevators
- Stairwells
- Hallways
- Conference rooms

One Way Only Right