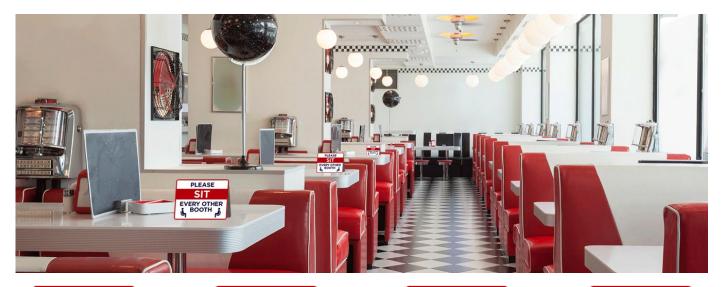

## RESTAURANTS & DINING

Restaurants and dining areas will have some of the strongest and most important signage in the Industry. They will have to remind employees, guests, and students to practice "Social Distancing" and while hosting customers.

American Graphics will be offering durable and visible signs that will allow your business to promote safety and cleanliness. Standard design or create your own custom message for any look your business is trying to achieve.

#### Ideal for:

- Restaurants
- Kitchens
- Break rooms
- Lunchrooms
- Cafeterias
- Food courts
- Movie theaters
- Schools & Universities
- Dining halls
- Concession stands
- Food trucks

Wait to Approach

Wait for Counter To Clear

Sit Every Other Booth

Wait Here Until Vacant

Wait to Approach

Wait for Counter To Clear

Sit Every Other Booth

Wait Here Until Vacant