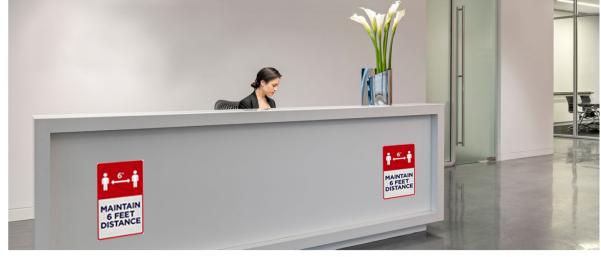

# LOBBIES AND COMMON AREAS

Lobbies and common areas are hubs for face-to-face interactions and can become hot spots of activity for team members and guests.

### Ideal for:

- Offices
- Lecture halls
- Jobsites
- Auditoriums
- Movie theaters
- · Schools & universities

- Restaurants
- Lobbies
- Hospitals
- Fitness centers

Stop The Spread