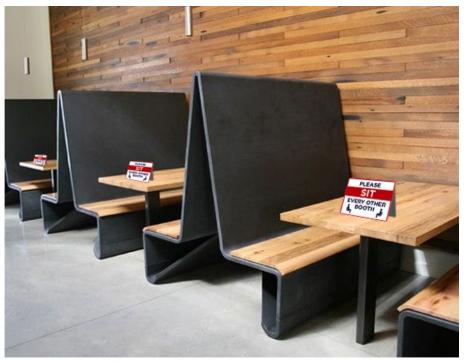

## RESTAURANTS & DINING

Restaurants and dining areas will have some of the strongest and most important signage in the Industry. They will have to remind employees, guests, and students to practice "Social Distancing" and while hosting customers.

American Graphics will be offering durable and visible signs that will allow your business to promote safety and cleanliness. Standard design or create your own custom message for any look your business is trying to achieve.

#### Ideal for:

- Restaurants
- Kitchens
- Break rooms
- Lunchrooms
- Cafeterias
- Food courts
- Movie theaters
- Schools & Universities
- Dining halls
- Concession stands
- Food trucks

Wait to Approach

Wait for Counter To Clear

Sit Every Other Booth

Wait Here Until Vacant

Wait to Approach

Wait for Counter To Clear

Sit Every Other Booth

Wait Here Until Vacant