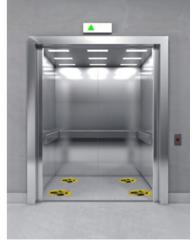

# ELEVATORS, LOBBIES & CONFERENCE ROOMS

Many office buildings will have the most trouble with "Social Distancing." With the elevators, stairwells, conference rooms, and lobbies/common areas will be a challenge to create space for face-to-face interactions. American Graphics has designed floor and wall graphics, elevator graphics, and conference room graphics. Easy to apply and can be moved if necessary. These slip-resistant graphics can go on carpeting, tile, carpeting, windows, metal, and other surfaces your office may have to clearly mark your policy.

## Ideal for tight spaces:

- Elevators
- Stairwells
- Hallways
- Conference rooms

One Way Only Right