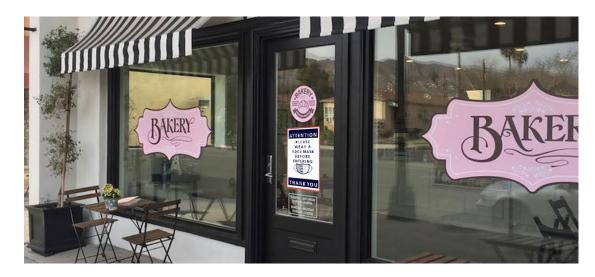

# RETAIL, RESTAURANTS & GROCERY STORES

As you reopen your business, it will be important to let customers know you have reopened for business while displaying important COVID-19 health and safety information as customers enter your facility. Standard design or create your own custom message for any look your business is trying to achieve.

### Ideal for:

- Storefronts
- Lobbies
- Restaurants
- Pharmacies
- Grocery Stores
- Hospitals

Malls

Take-out & delivery

Please Wear A Face Mask

Social Distance

Social Distance