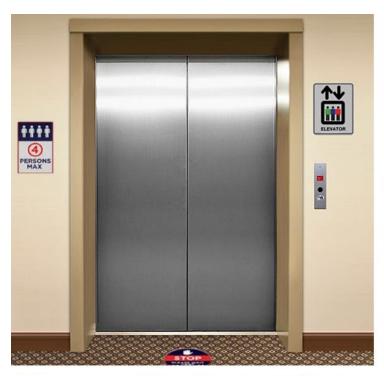

# ELEVATORS, LOBBIES & CONFERENCE ROOMS

Many office buildings will have the most trouble with "Social Distancing." With the elevators, stairwells, conference rooms, and lobbies/common areas will be a challenge to create space for face-to-face interactions. American Graphics has designed floor and wall graphics, elevator graphics, and conference room graphics. Easy to apply and can be moved if necessary. These slip-resistant graphics can go on carpeting, tile, carpeting, windows, metal, and other surfaces your office may have to clearly mark your policy.

## Ideal for tight spaces:

- Elevators
- Stairwells
- Hallways
- Conference rooms

One Way Only Right