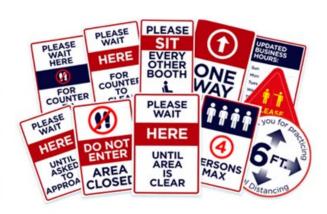

## PREPARE FOR THE "NEW WORLD"

Preparing your team to return to the workplace will be one of the most important steps as we enter the "New World." We find most companies and state/local governments will mandate "Social Distancing" as well as having proper signage in your workspace to protect all employees as well as visitors.

We are helping businesses prepare themselves with proper window, desk, floor, bathroom, elevator, and all essential business signage to fight the spread of COVID-19 to protect all.

Branded versions which include company logo and custom messaging are available upon request. Our team is happy to discuss any additional materials you need to help support you.